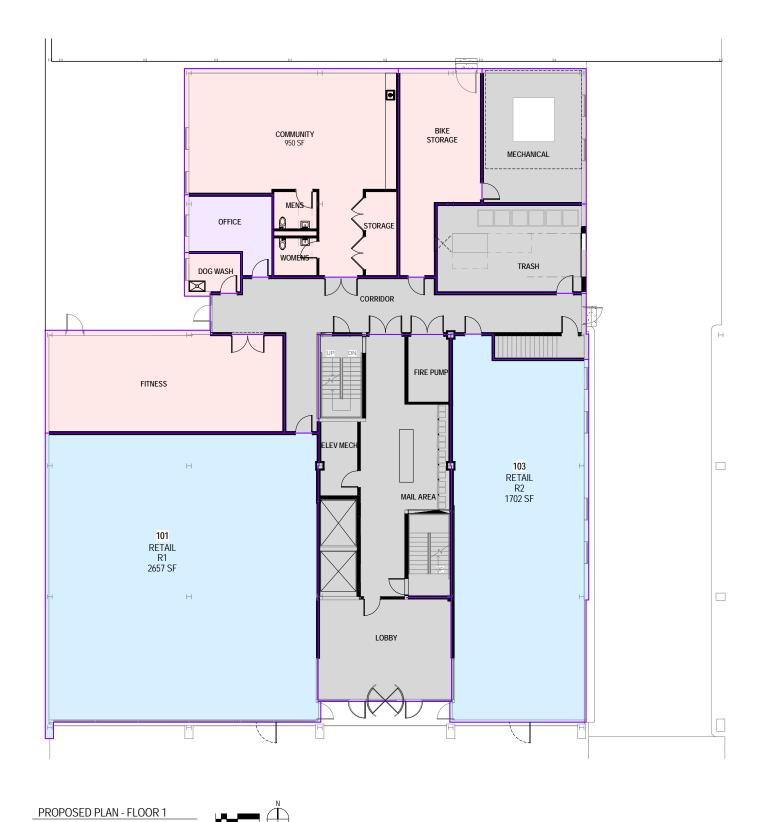

## FLOOR 1 PROPOSED AREAS

| SPACE TYPE               | UNIT DESIGNATION                                                                 | COUNT | UNIT AREA (SF)                         | UNIT TYPE AREA (SF)                    |
|--------------------------|----------------------------------------------------------------------------------|-------|----------------------------------------|----------------------------------------|
| RETAIL                   | R1<br>R2                                                                         | 1     | 2657<br>1702                           | 2657<br>1702                           |
|                          |                                                                                  | 2     |                                        | 4359                                   |
| COMMUNITY /<br>COMMON    | FITNESS<br>RESTROOMS<br>DOG WASH<br>BICYCLE STORAGE<br>COMMUNITY ROOM<br>STORAGE |       | 816<br>131<br>81<br>474<br>1025<br>100 | 816<br>131<br>81<br>474<br>1025<br>100 |
| BUSINESS                 | OFFICE                                                                           |       | 197                                    | 197                                    |
| CIRCULATION /<br>UTILITY |                                                                                  |       |                                        | 3384                                   |
| FLOOR TOTAL              |                                                                                  |       |                                        | 10567                                  |